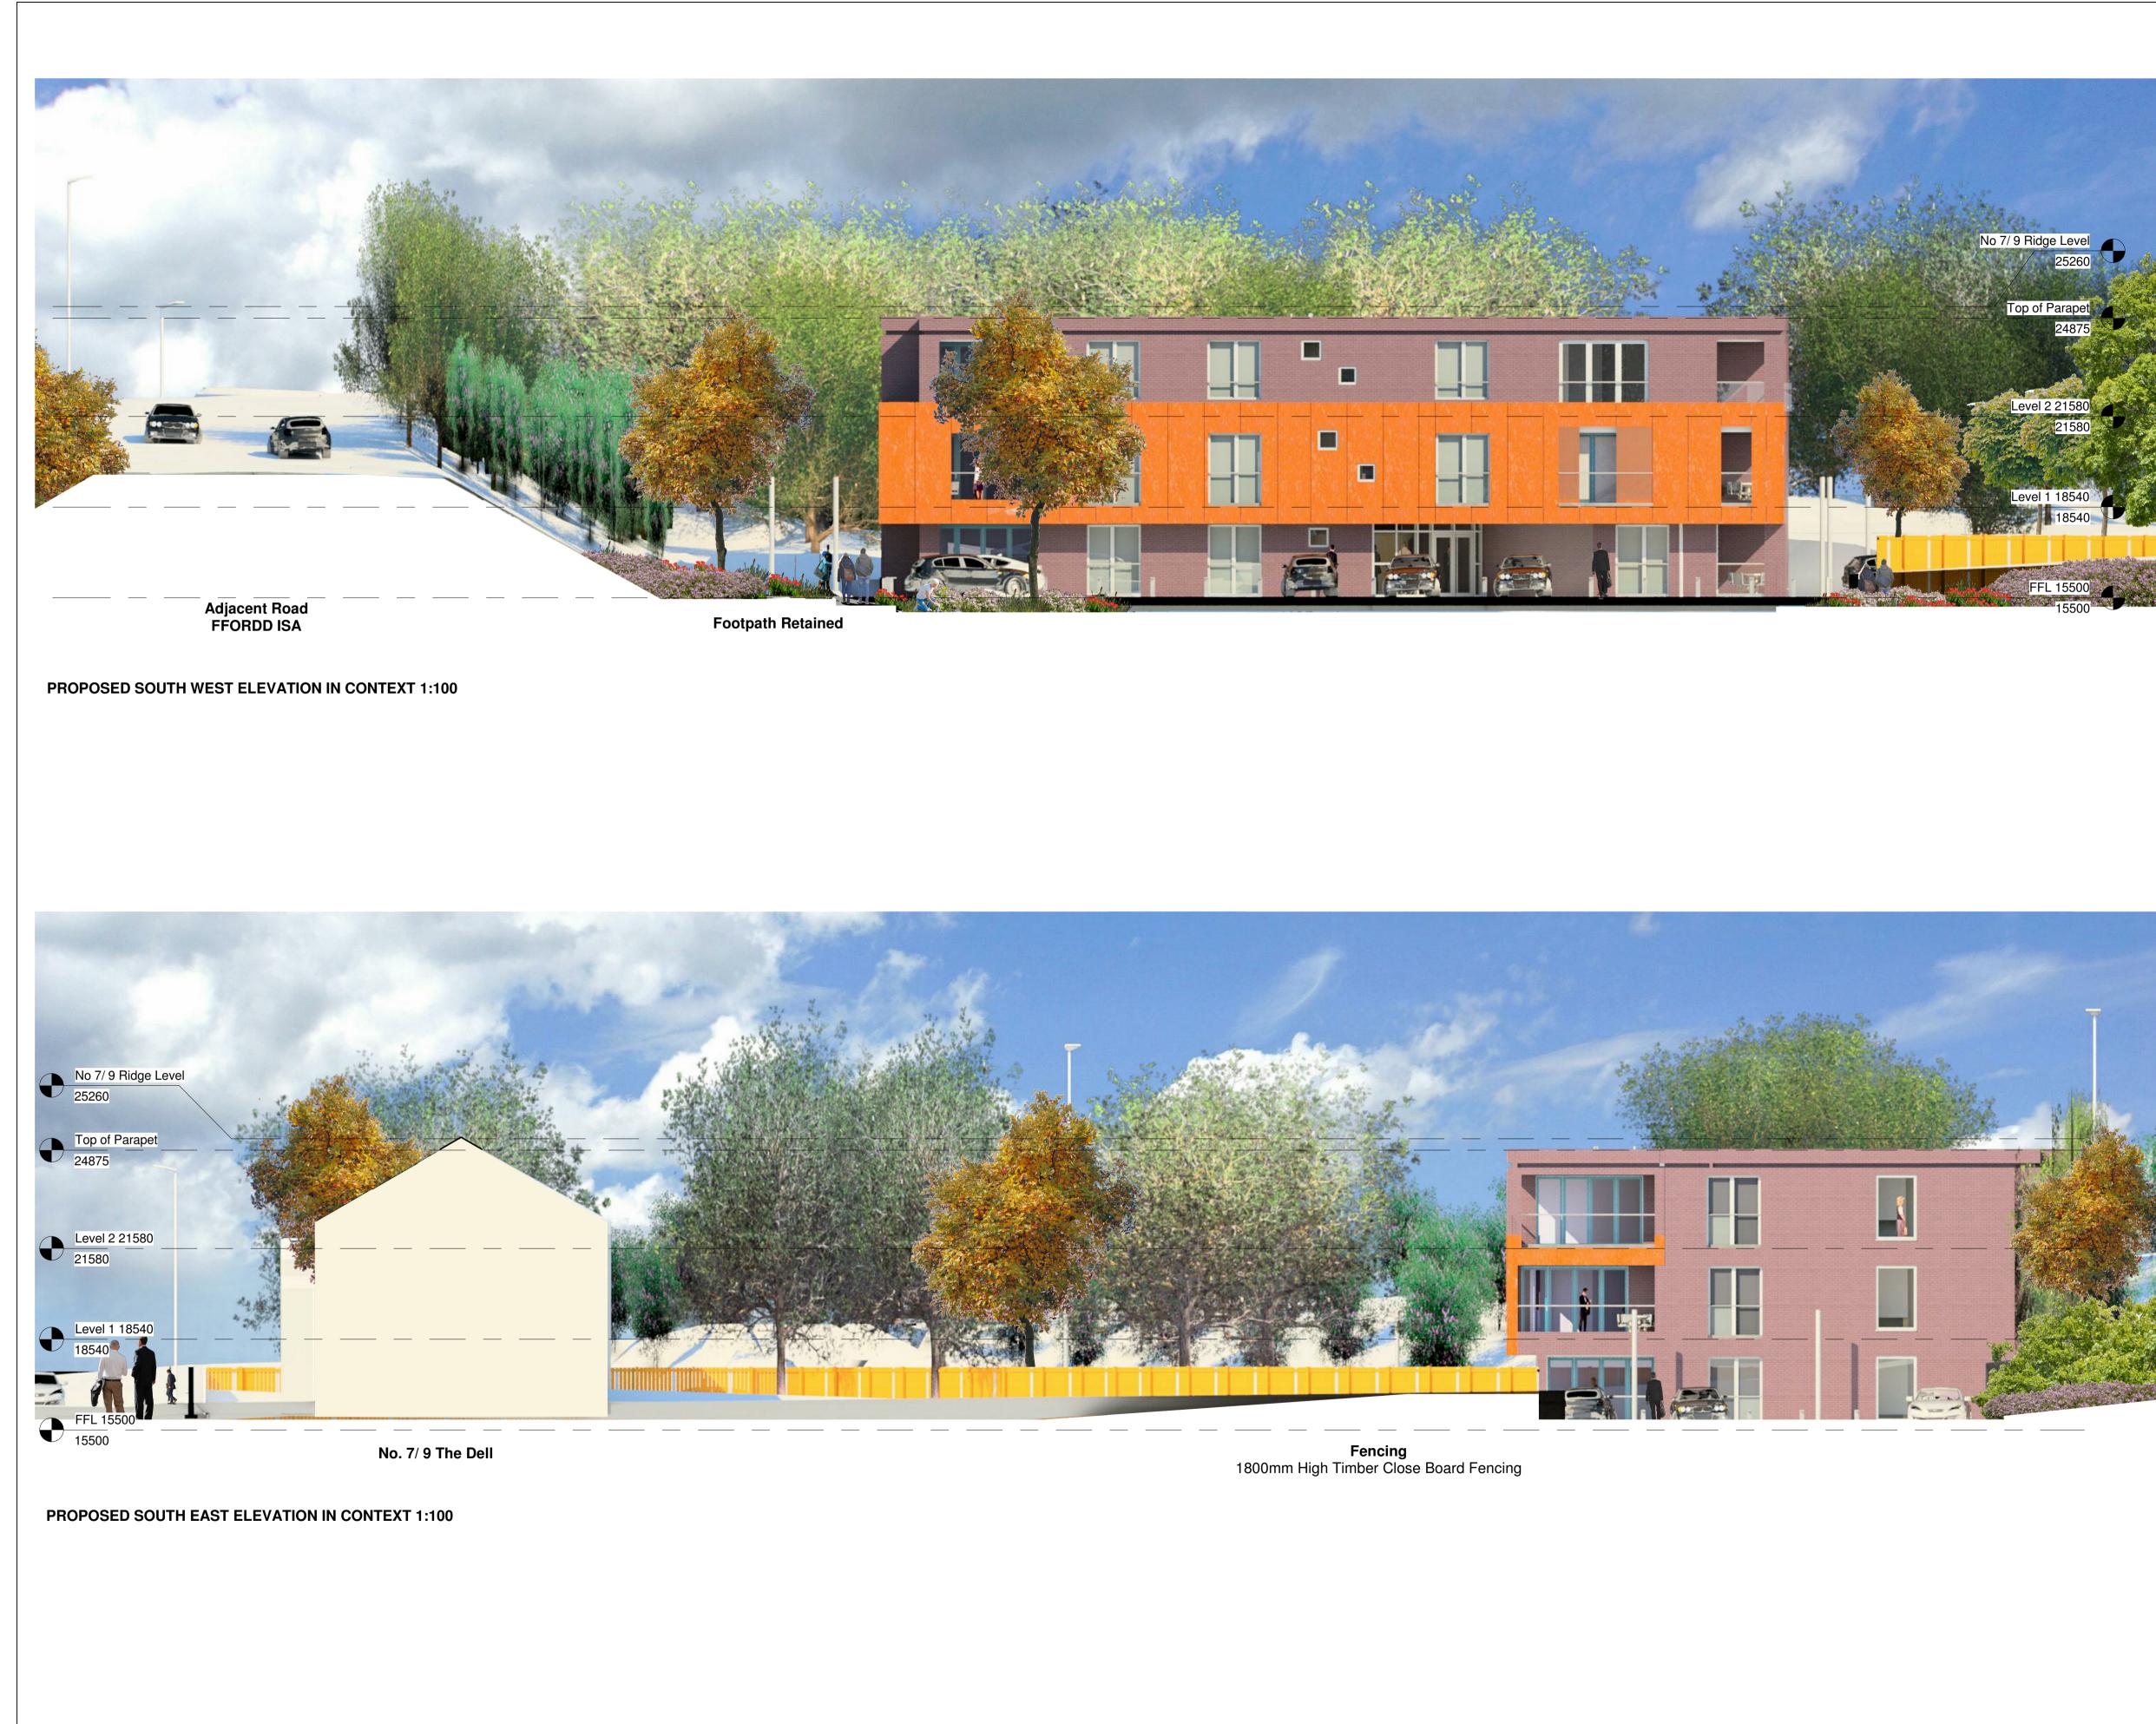

## EXTERNAL FINISHES

**ROOF SYSTEM** BAUDER total roof system (Bitumen 2 layer membranes) or similar approved

WALL CONSTRUCTION 'Reddish' Brick - 'New Cavendish Stock' Ibstock or similar approved

WALL CLADDING High quality 'Orche' coloured cladding system

DOOR/ CURTAIN WALL SYSTEM Aluminium windows/ doors and curtain wall system - high performance glazing system (Colour TBA)

WINDOWS

Aluminium windows and doors high performance glazing system (Colour TBA)

BALUSTRADE SYSTEM Structural Glass System to external 'private' covered area

PV SYSTEM Photovoltaic Panels to roof- exact details TBA Subject to Electrical Engineers recommendations/ client requirements

FENCING

1800mm High Steel Bowtop Fencing 1800mm High Timber Close Board Fencing

sir ddinbych denbighshire County Council TE

Cyfleusterau, Asedau a Tai Facilities, Assets & Housing

PROJECT P7-17-706-The Dell, Prestatyn

TITLE

Proposed South West Elevation/ South East Elevation - Context

date 03/21/18 CHECKED BY DRAWN BY DW SCALE (@ A1) As indicated DRAWING STAGE RIBA STAGE 3 DRAWING NUMBER REV AL (0) 120