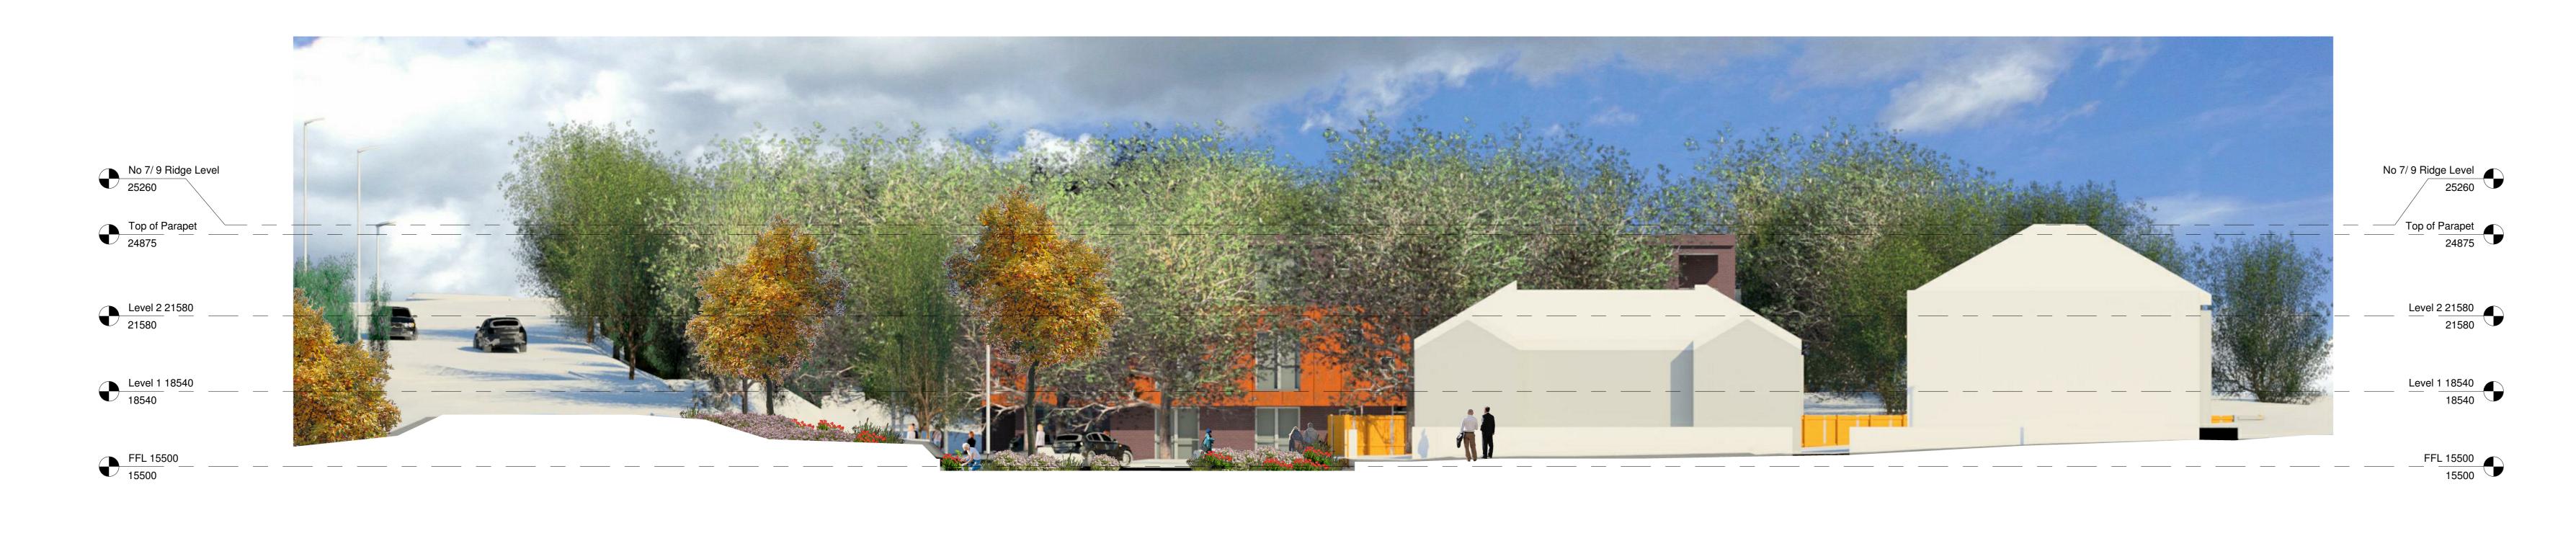

No. 3/5 The Dell

No. 3/5 The Dell (foreground)
No. 7/9 The Dell Set back (background)

No. 7/9 The Dell

The Dell

PROPOSED SOUTH WEST SITE ELEVATION/ SECTION 1:100

PROPOSED NORTH EAST SITE ELEVATION/ SECTION 1:100

**GENERAL NOTES:** 

**EXTERNAL FINISHES** 

ROOF SYSTEM
BAUDER total roof system (Bitumen 2 layer membranes) or similar approved

WALL CONSTRUCTION
'Reddish' Brick - 'New Cavendish Stock' Ibstock or similar approved

WALL CLADDING
High quality 'Orche' coloured cladding system

DOOR/ CURTAIN WALL SYSTEM Aluminium windows/ doors and Curtain wall system- high performance glazing system (Colour TBA)

WINDOWS
Aluminium windows and doors high performance glazing system (Colour TBA) **BALUSTRADE SYSTEM** Structural Glass System to external 'private' covered area (Colour TBA)

PV SYSTEM
Photovoltaic Panels to roof- exact details TBA Subject to Electrical Engineers recommendations/ client requirements

**FENCING**1800mm High Steel Bowtop Fencing

1800mm High Timber Close Board Fencing

Cyfleusterau, Asedau a Tai Facilities, Assets & Housing

PROJECT P7-17-706-The Dell, Prestatyn

Proposed Site Sections

CHECKED BY DATE DRAWN BY 05/23/18 DW SCALE (@ A0) PROJECT NUMBER **RIBA STAGE 3** As indicated DRAWING NUMBER AL (0) 115