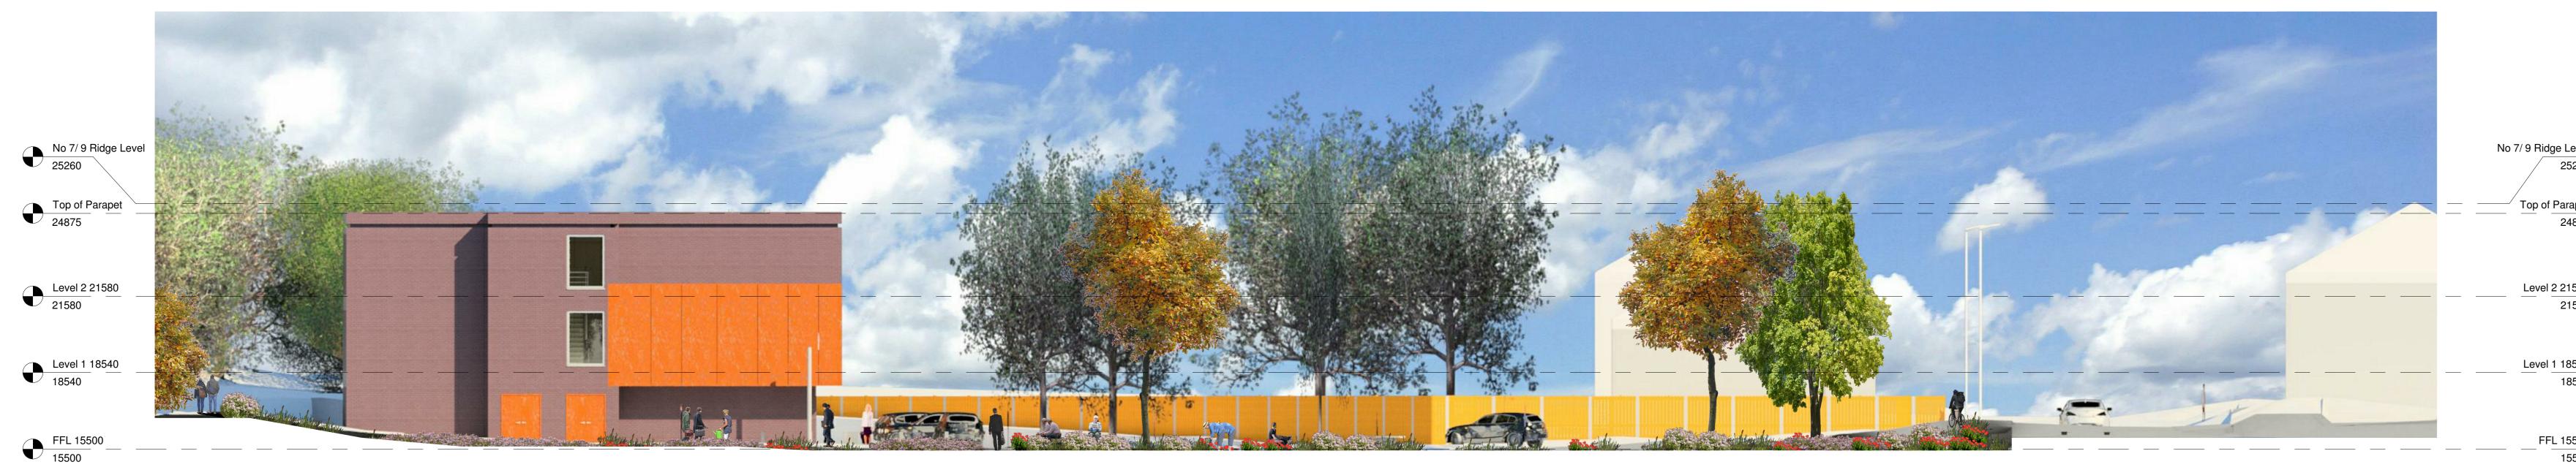

No. 3/5 The Dell

No. 3/5 The Dell (foreground)
No. 7/9 The Dell Set back (background)

No. 7/9 The Dell

The Dell

PROPOSED SOUTH WEST SITE ELEVATION/ SECTION 1:100

PROPOSED NORTH EAST SITE ELEVATION/ SECTION 1:100

**GENERAL NOTES:** 

**EXTERNAL FINISHES** 

ROOF SYSTEM
BAUDER total roof system (Bitumen 2 layer membranes) or similar approved

WALL CONSTRUCTION
'Reddish' Brick - 'New Cavendish Stock' Ibstock or similar approved

WALL CLADDING
High quality 'Orche' coloured cladding system

DOOR/ CURTAIN WALL SYSTEM Aluminium windows/ doors and Curtain wall system- high performance glazing system (Colour TBA)

WINDOWS
Aluminium windows and doors high performance glazing system (Colour TBA) **BALUSTRADE SYSTEM** Structural Glass System to external 'private' covered area (Colour TBA)

PV SYSTEM
Photovoltaic Panels to roof- exact details TBA Subject to Electrical Engineers recommendations/ client requirements

**FENCING**1800mm High Steel Bowtop Fencing

1800mm High Timber Close Board Fencing

Cyfleusterau, Asedau a Tai Facilities, Assets & Housing

PROJECT P7-17-706-The Dell, Prestatyn

Proposed Site Sections

CHECKED BY DATE DRAWN BY 05/23/18 DW SCALE (@ A0) PROJECT NUMBER **RIBA STAGE 3** As indicated DRAWING NUMBER AL (0) 115