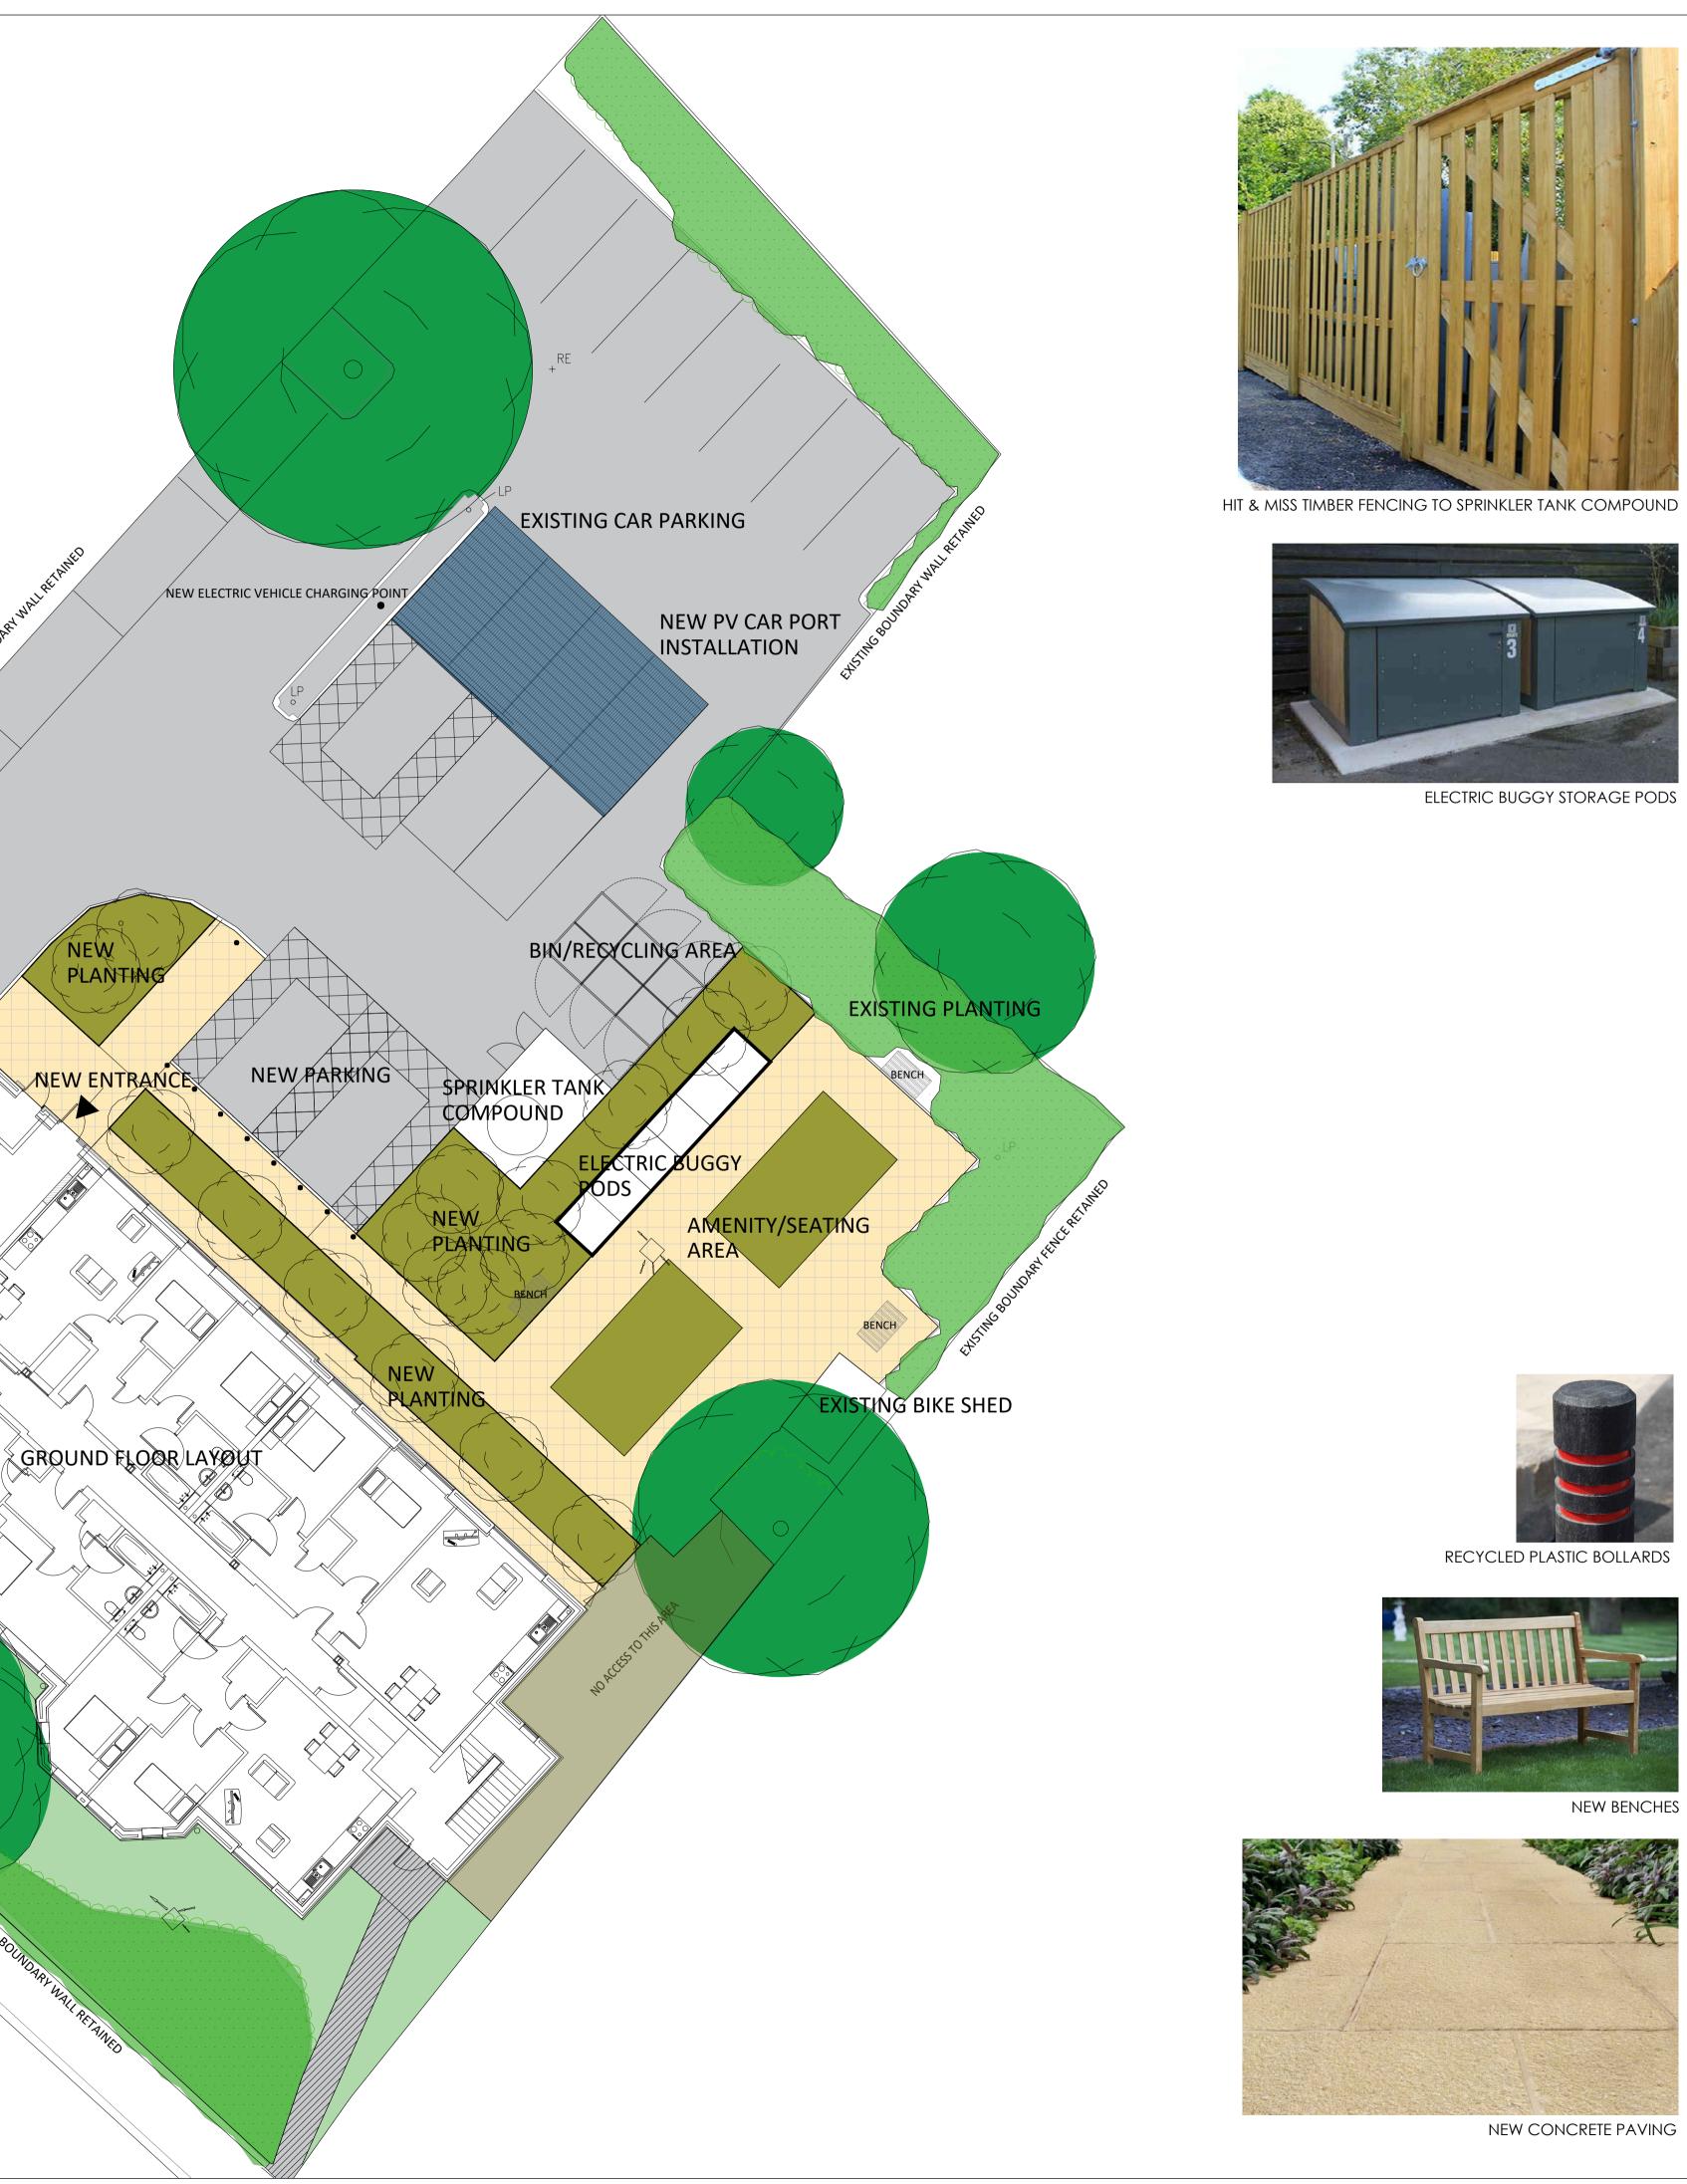

CAR PORT MOUNTED PV SOLAR PANELS

COMMUNAL WASTE STORAGE

NEW

EXISTING AUTOMATIC BARRIERS

 $\Diamond$ 

 $^+$ GV

0m

EXISTING ENTRANCE

## LANDSCAPE SURFACING LEGEND

EXISTING SHRUBS/HEDGES

EXISTING TREES

EXISTING GRASS

NEW SHRUB/HERBACEOUS PLANTING

EXISTING PAVING

MACADAM SURFACING

EXISTING CONCRETE PAVING

EXISTING PAVIORS

NEW CONCRETE PAVIORS

**PV SOLAR PANELS** 

• RECYCLED PLASTIC BOLLARD

|   | á |
|---|---|
|   |   |
| L |   |
|   |   |

| Date | Amendment | Initial       |
|------|-----------|---------------|
|      |           |               |
|      |           |               |
|      |           |               |
|      |           |               |
|      |           |               |
|      |           |               |
|      |           |               |
|      |           |               |
|      | Date      | DateAmendment |