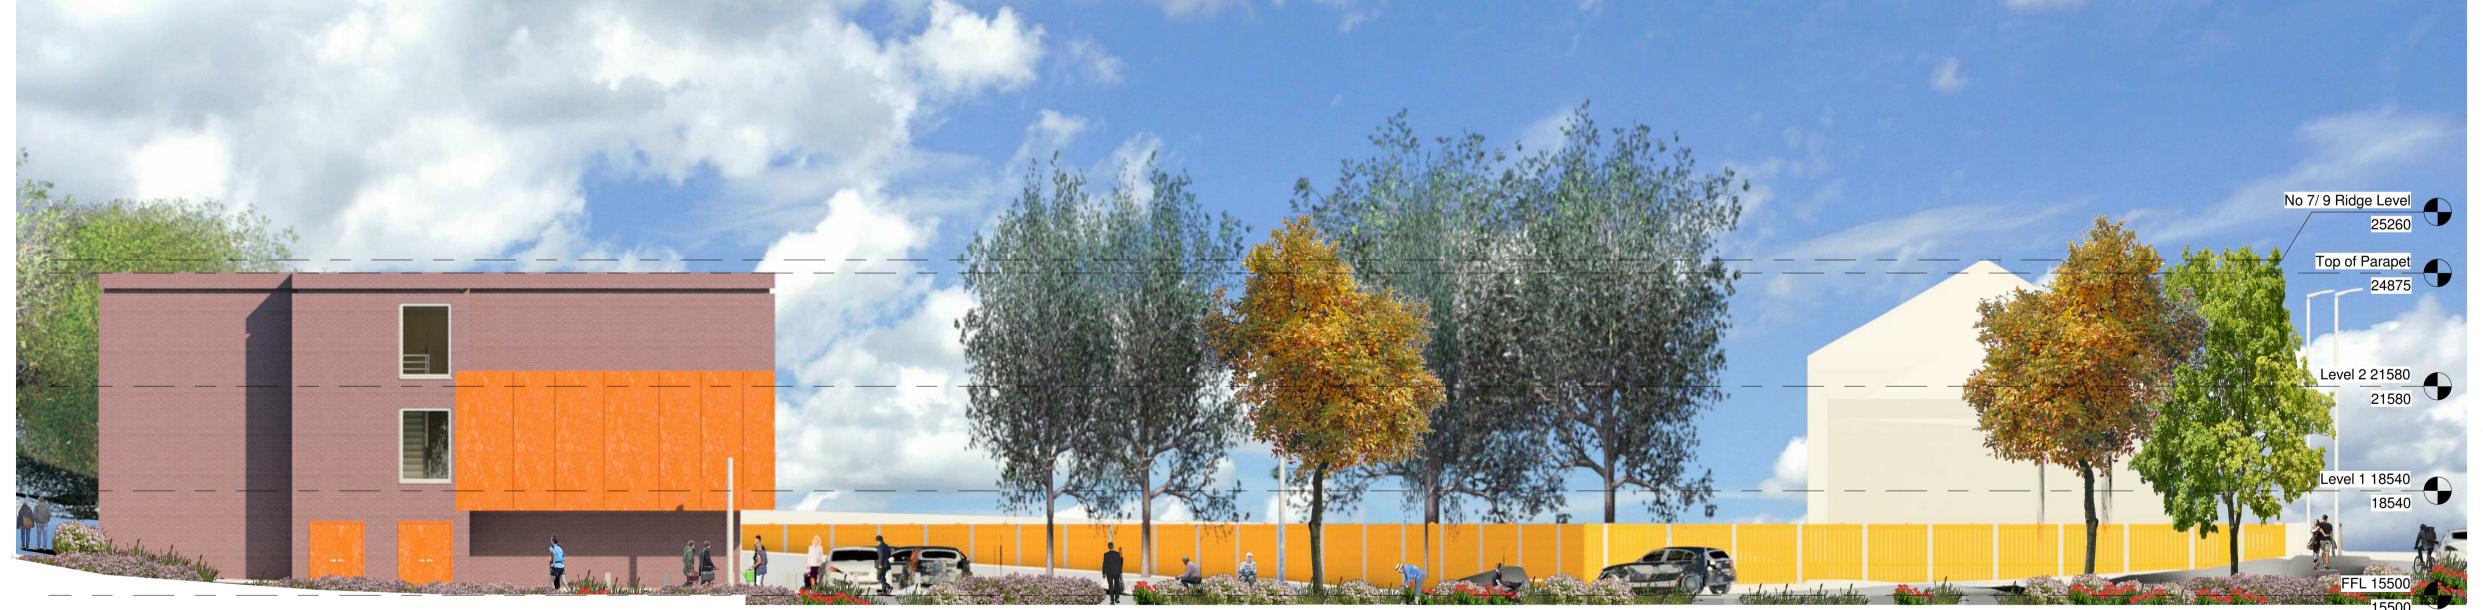

PROPOSED NORTH WEST ELEVATION IN CONTEXT 1:100

Cyfleusterau, Asedau a Tai Facilities, Assets & Housing

P7-17-706-The Dell, Prestatyn

Proposed North East Elevation / North West Elevation - Context

DATE 04/04/18 DRAWING STAGE RIBA STAGE 3 SCALE (@ A1) As indicated DRAWING NUMBER