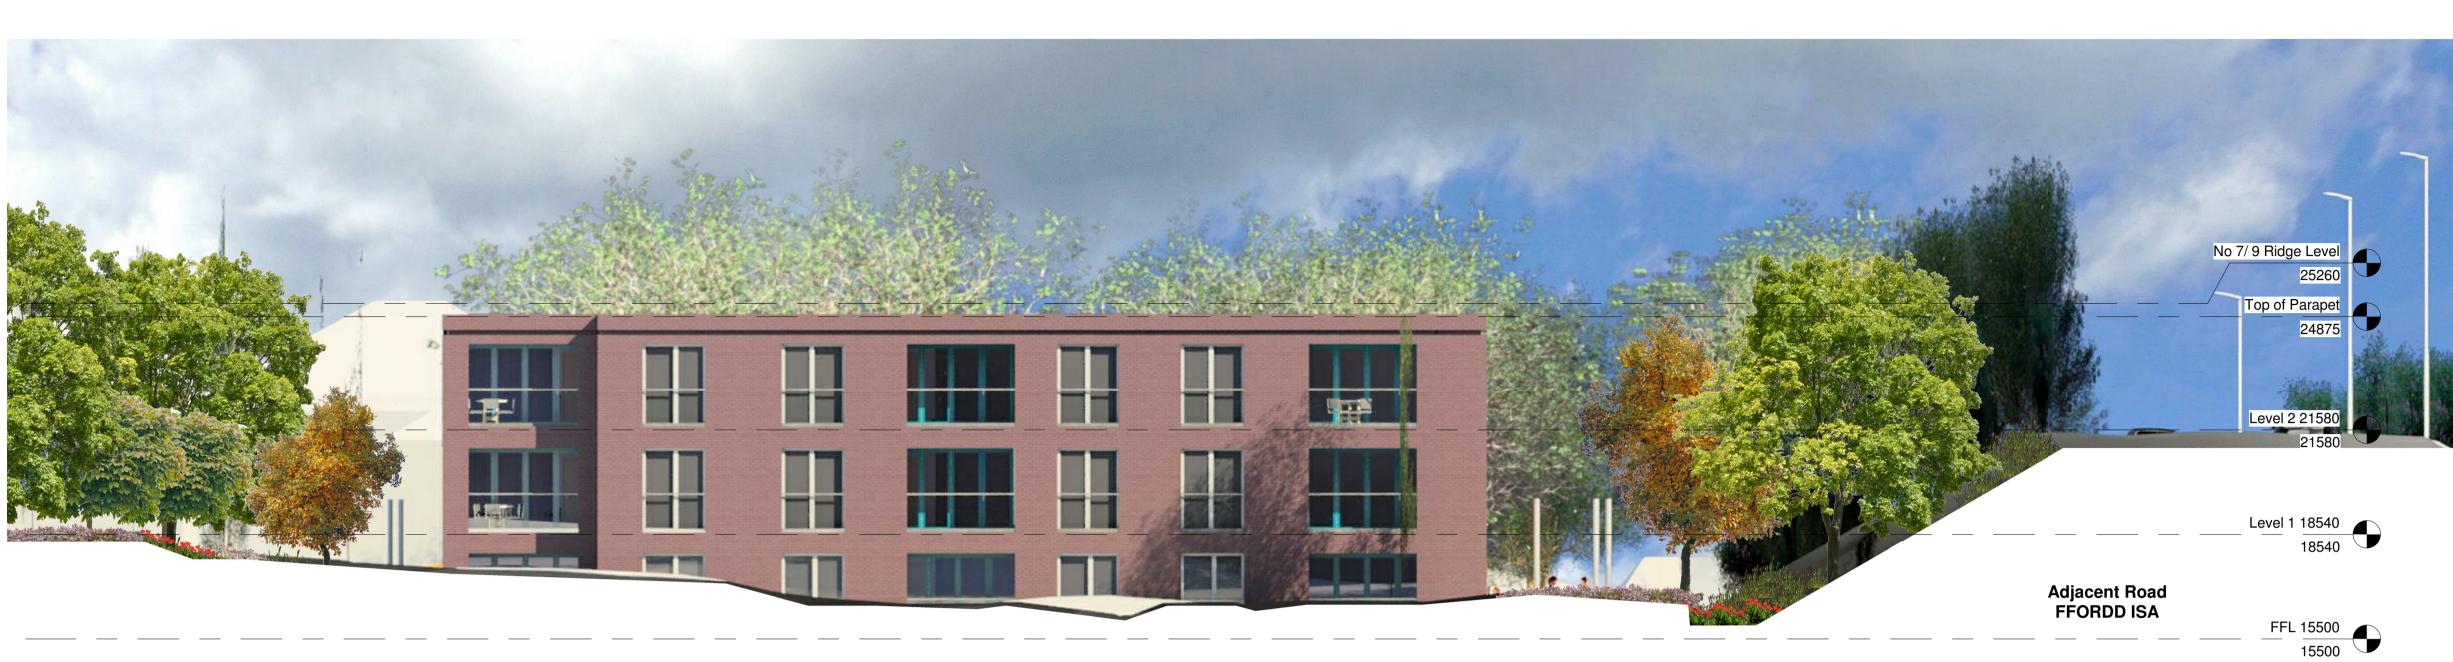

## **FENCING**

1800mm High Steel Bowtop Fencing 1800mm High Timber Close Board Fencing

Footpath to the rear of the proposed developement Retained

PROPOSED NORTH EAST ELEVATION IN CONTEXT 1:100

**Footpath Retained Existing Trees Retained**  No. 7/ 9 The Dell (Background) & No. 3/ 5 The Dell (Foreground)