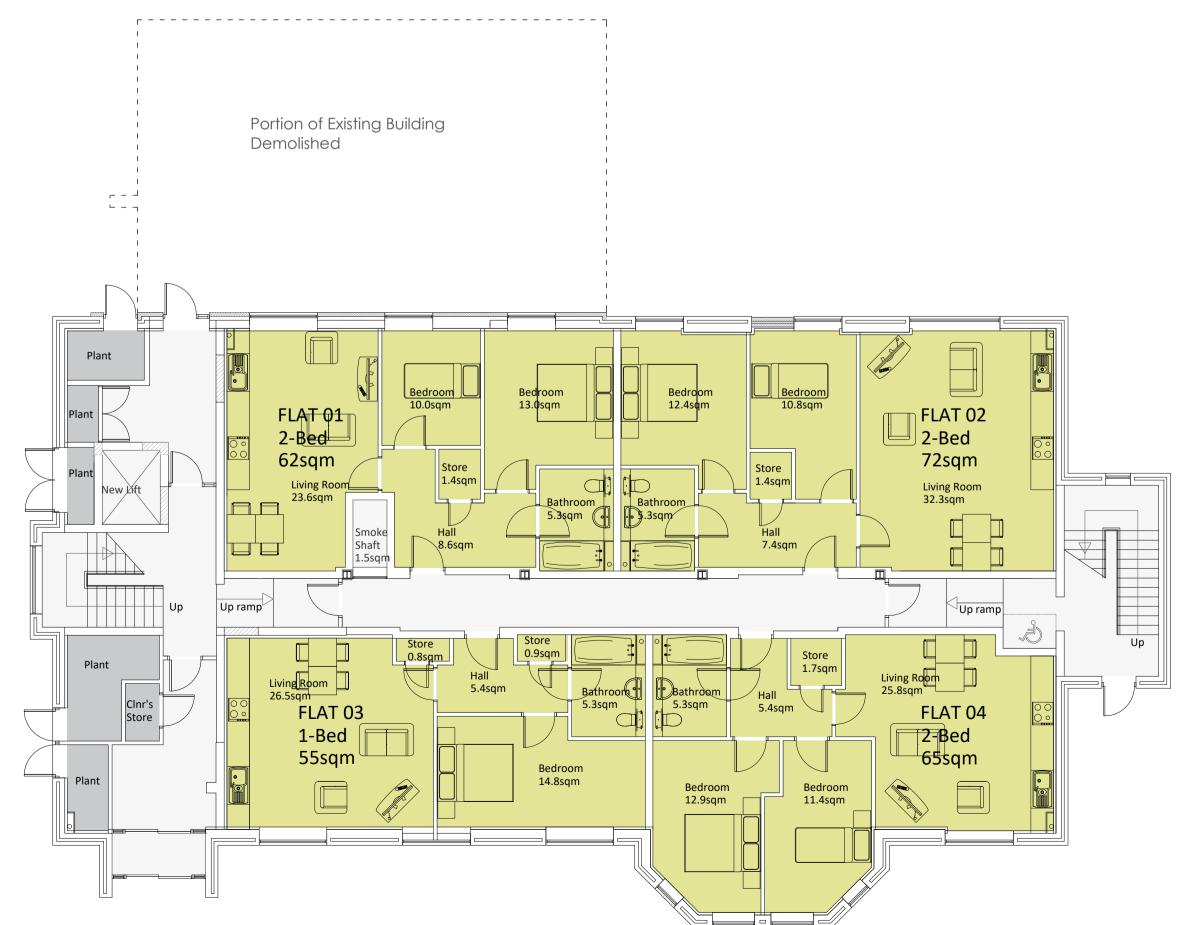

## Schedule of New Accommodation

SECOND FLOOR PLAN AS PROPOSED

|         | Type        | GIA    |
|---------|-------------|--------|
|         | Ground Flo  | or     |
| Flat 01 | 2-bed       | 62sqm  |
| Flat 02 | 2-bed       | 72sqm  |
| Flat 03 | 1-bed       | 55sqm  |
| Flat 04 | 2-bed       | 65sqm  |
|         | First Floor |        |
| Flat 05 | 2-bed       | 62sqm  |
| Flat 06 | 2-bed       | 72sqm  |
| Flat 07 | 2-bed       | 78sqm  |
| Flat 08 | 2-bed       | 65sqm  |
|         | Second Flo  | or     |
| Flat 09 | 1-bed       | 54sqm  |
| Flat 10 | 1-bed       | 64sqm  |
| Flat 11 | 2-bed       | 70sqm  |
| Flat 12 | 1-bed       | 63sqm  |
|         |             |        |
| Total   | 20-beds     | 782sqm |
|         |             |        |

Llys Anwyl Conversion of Offices to Residential Project\_Number:

P7\_20\_701 Drawn By: Reviewed B Scale: 1:100 @A1

Floor Plans as Proposed

5m

0m

AL(0)006

GROUND FLOOR PLAN - AS PROPOSED