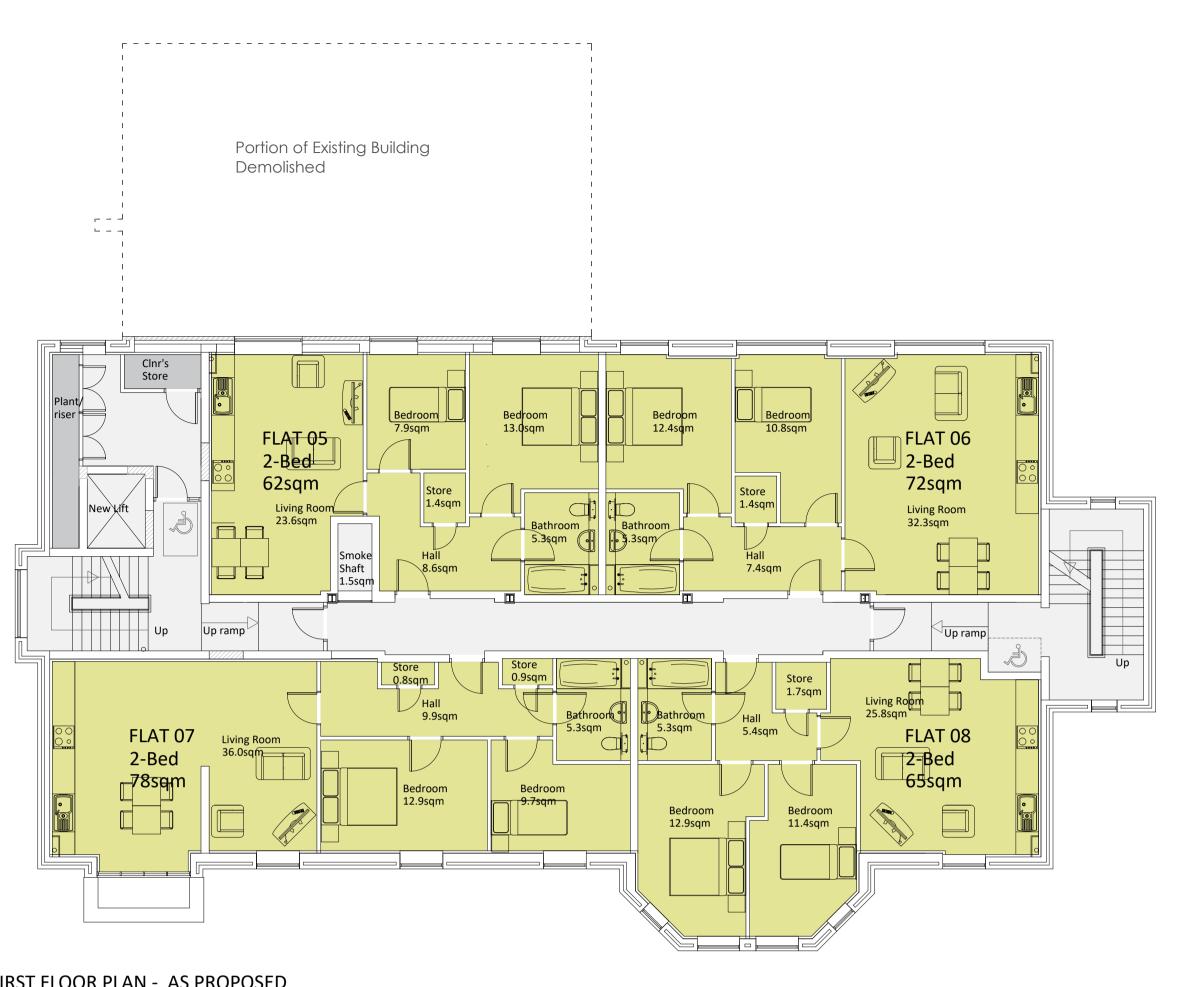

## Schedule of New Accommodation

SECOND FLOOR PLAN AS PROPOSED

|         | Type        | GIA    |
|---------|-------------|--------|
|         | Ground Flo  | or     |
| Flat 01 | 2-bed       | 62sqm  |
| Flat 02 | 2-bed       | 72sqm  |
| Flat 03 | 1-bed       | 55sqm  |
| Flat 04 | 2-bed       | 65sqm  |
|         | First Floor |        |
| Flat 05 | 2-bed       | 62sqm  |
| Flat 06 | 2-bed       | 72sqm  |
| Flat 07 | 2-bed       | 78sqm  |
| Flat 08 | 2-bed       | 65sqm  |
|         | Second Flo  | or     |
| Flat 09 | 1-bed       | 54sqm  |
| Flat 10 | 1-bed       | 64sqm  |
| Flat 11 | 2-bed       | 70sqm  |
| Flat 12 | 1-bed       | 63sqm  |
|         |             |        |
| Total   | 20-beds     | 782sqm |
|         |             |        |