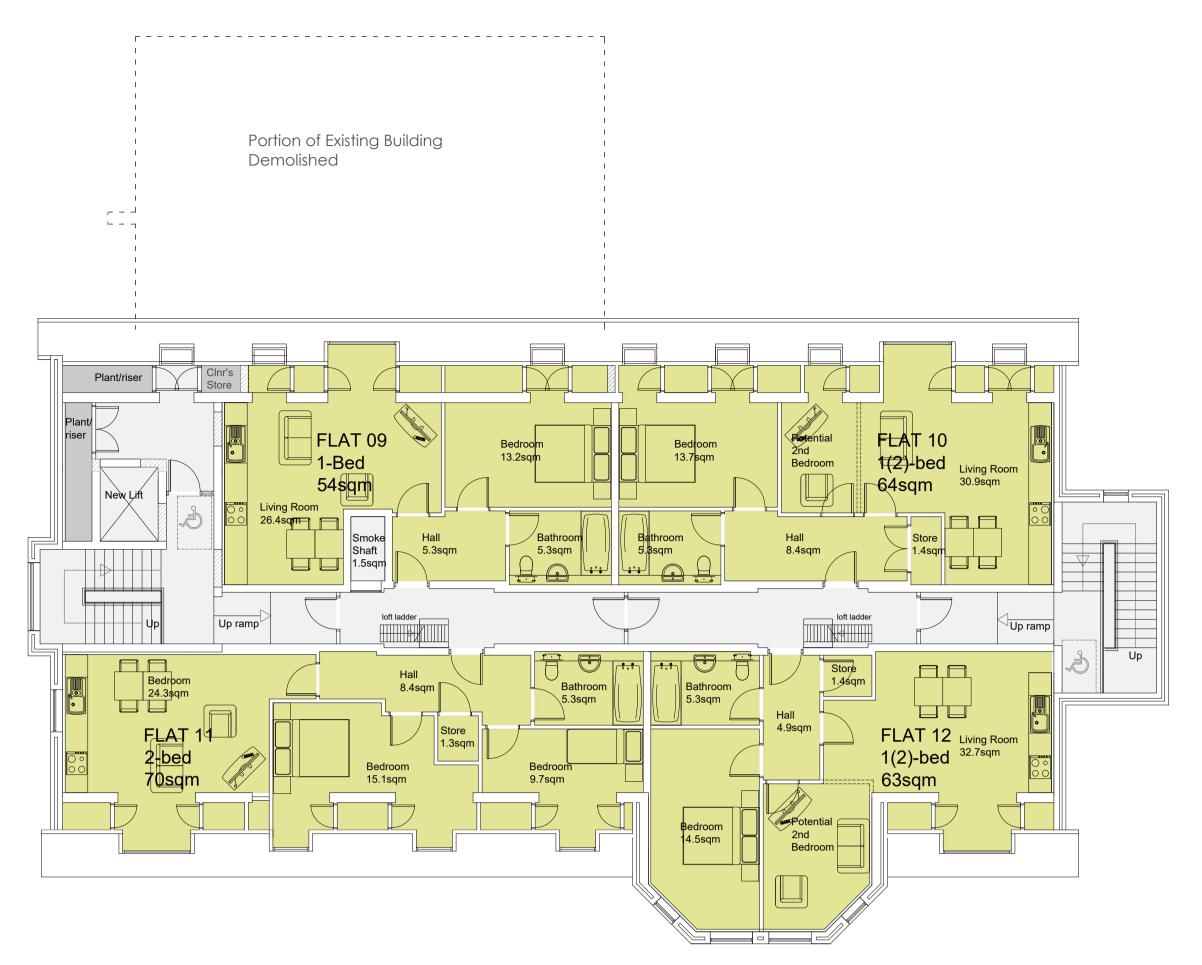

## Schedule of New Accommodation

SECOND FLOOR PLAN AS PROPOSED

|         | Type        | GIA    |
|---------|-------------|--------|
|         | Ground Flo  | or     |
| Flat 01 | 2-bed       | 62sqm  |
| Flat 02 | 2-bed       | 72sqm  |
| Flat 03 | 1-bed       | 55sqm  |
| Flat 04 | 2-bed       | 65sqm  |
|         | First Floor |        |
| Flat 05 | 2-bed       | 62sqm  |
| Flat 06 | 2-bed       | 72sqm  |
| Flat 07 | 2-bed       | 78sqm  |
| Flat 08 | 2-bed       | 65sqm  |
|         | Second Flo  | or     |
| Flat 09 | 1-bed       | 54sqm  |
| Flat 10 | 1-bed       | 64sqm  |
| Flat 11 | 2-bed       | 70sqm  |
| Flat 12 | 1-bed       | 63sqm  |
|         |             |        |
| Total   | 20-beds     | 782sqm |
|         |             |        |