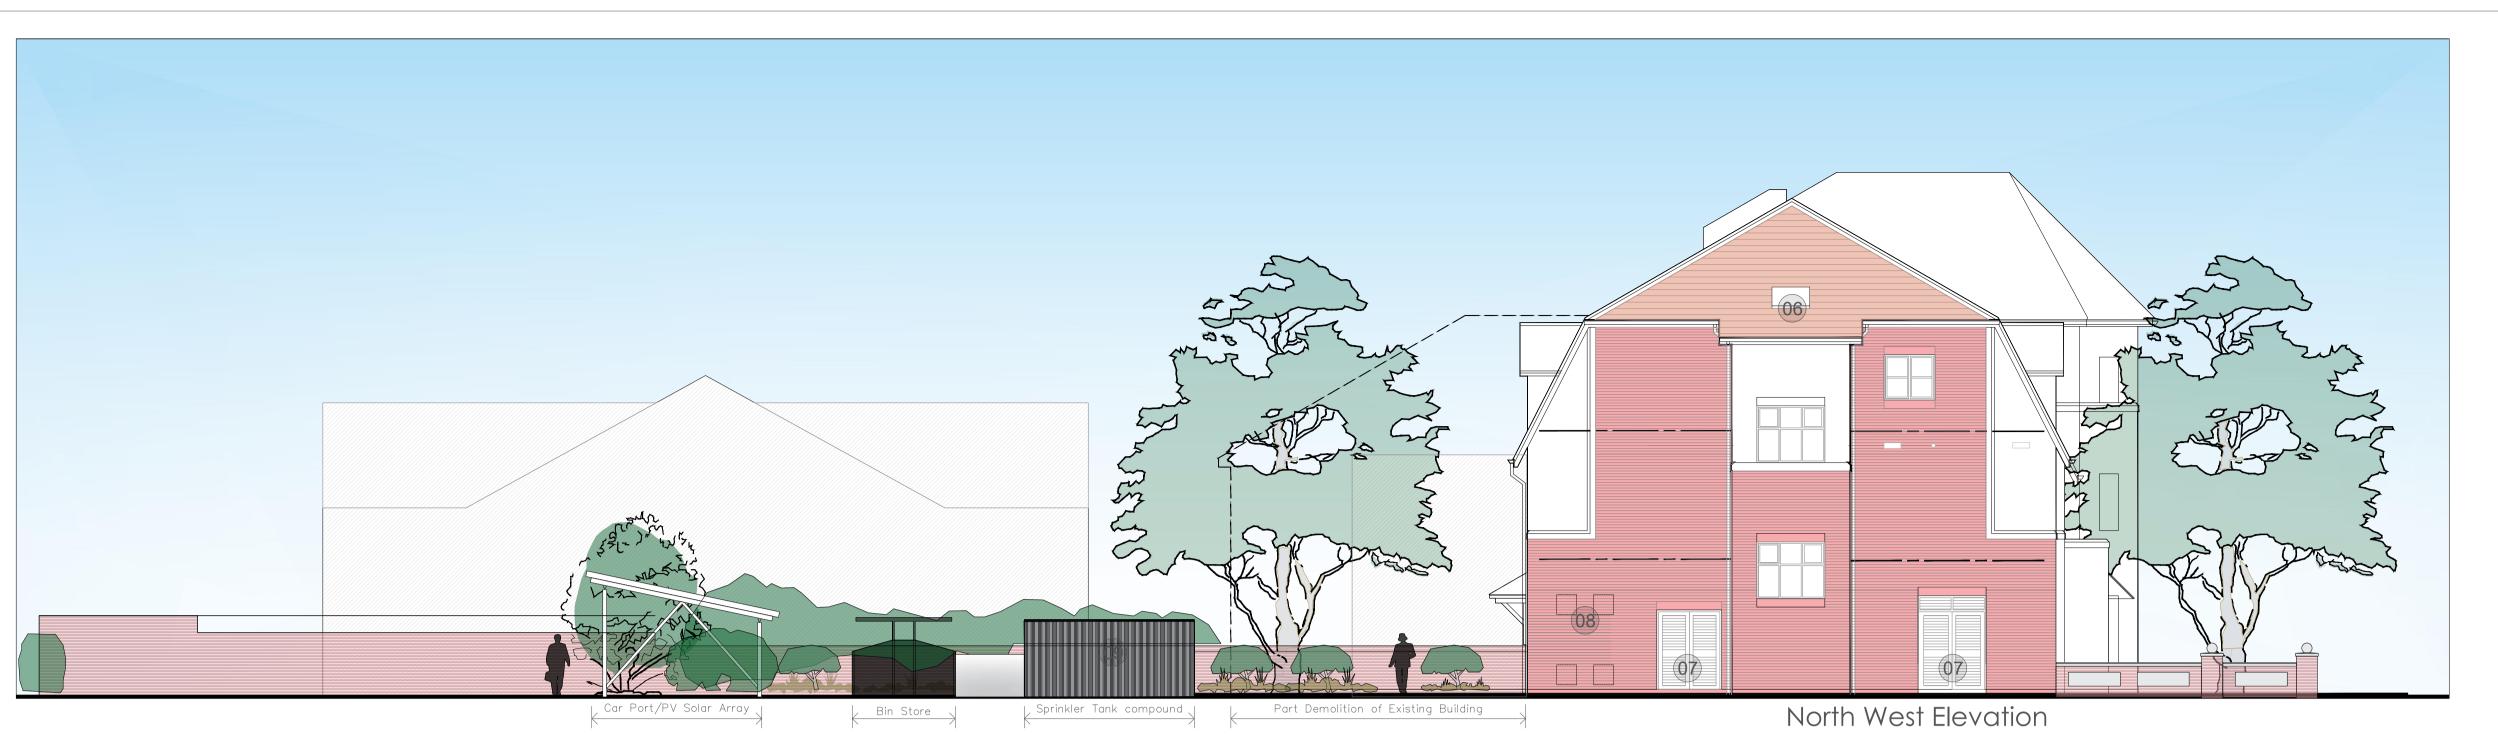

Existing Bike Shed Electric Buggy Storage

Part Demolition of Existing Building

South East Elevation as Proposed

5m 0 m

## DO NOT SCALE OFF DRAWING

- 01 New dormer with patio doors
- and 'Juliet' balcony 02 New balustrade to existing flat
- 03 Existing windows replaced with
- new uPVC framed windows
- 04 Rendered infill panel within new window installation
- 05 New colour coated metal ventilation grilles and boiler flues inserted into existing brickwork 06 New rooflights
- 07 New colour coated metal louvred doors
- 08 Existing boiler vents removed
- and brickwork made good 09 Timber Hit & Miss Fencing to
- Sprinkler Compound New lead clad housing to Smoke Vent with colour coated
- metal louvres
  11 New rooflights
  12 Roof made good following
- demolition of rear extension
- 13 New render and art. stone string course to match existing following demolition of rear extension
- 14 New facing brickwork following demolition of rear extension
- 15 Part existing window opening infilled with new facing brickwork
- 16 Interlocking concrete tiles to new entrance canopy
- 17 New color coated metal
- framed glazed entrance door