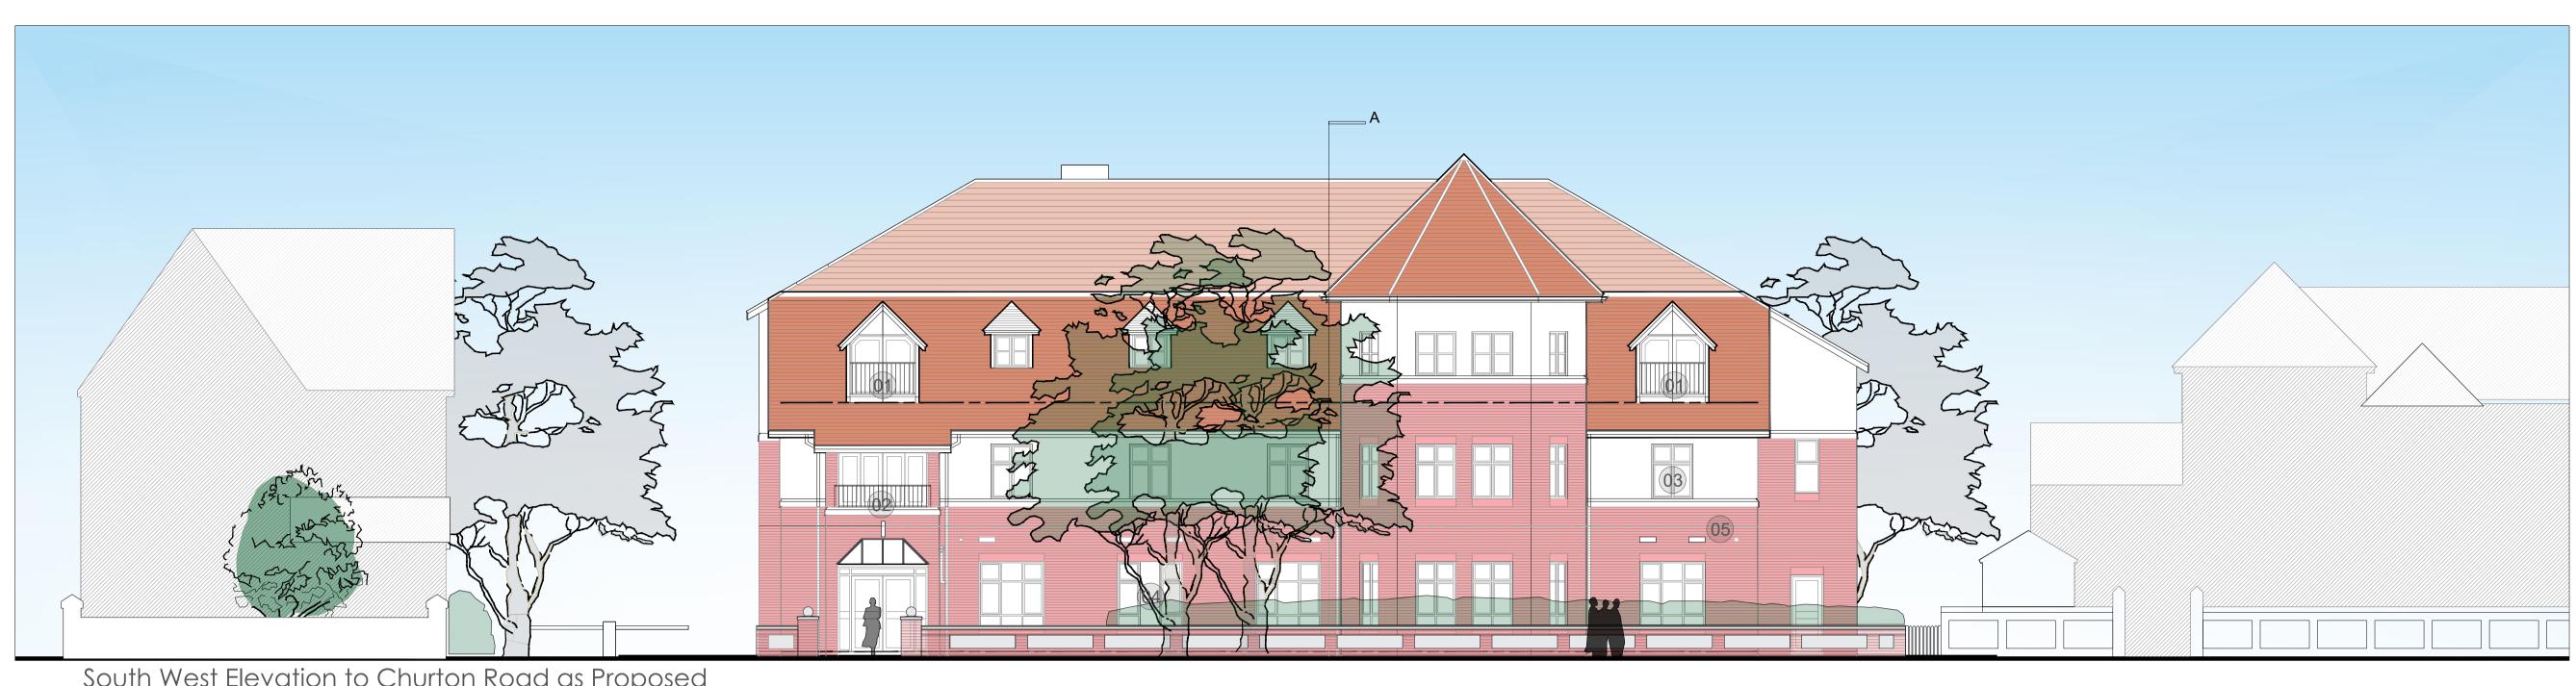

South West Elevation to Churton Road as Proposed

Rear Elevation/North East Elevation as Proposed

## NOTES

do not scale off drawing

- 01 New dormer with patio doors and 'Juliet' balcony 02 New balustrade to existing flat
- roof 03 Existing windows replaced with
- new uPVC framed windows
- 04 Rendered infill panel within new window installation 05 New colour coated metal
- ventilation grilles and boiler flues inserted into existing brickwork 06 New rooflights
- 07 New colour coated metal louvred doors
- 08 Existing boiler vents removed and brickwork made good
- 09 Timber Hit & Miss Fencing to Sprinkler Compound
- 10 New lead clad housing to Smoke Vent with colour coated metal louvres 11 New rooflights
- 12 Roof made good following demolition of rear extension
- 13 New render and art. stone string course to match existing following demolition of rear extension
- 14 New facing brickwork following demolition of rear extension
- 15 Part existing window opening infilled with new facing brickwork
- 16 Interlocking concrete tiles to new entrance canopy
- 17 New color coated metal framed glazed entrance door