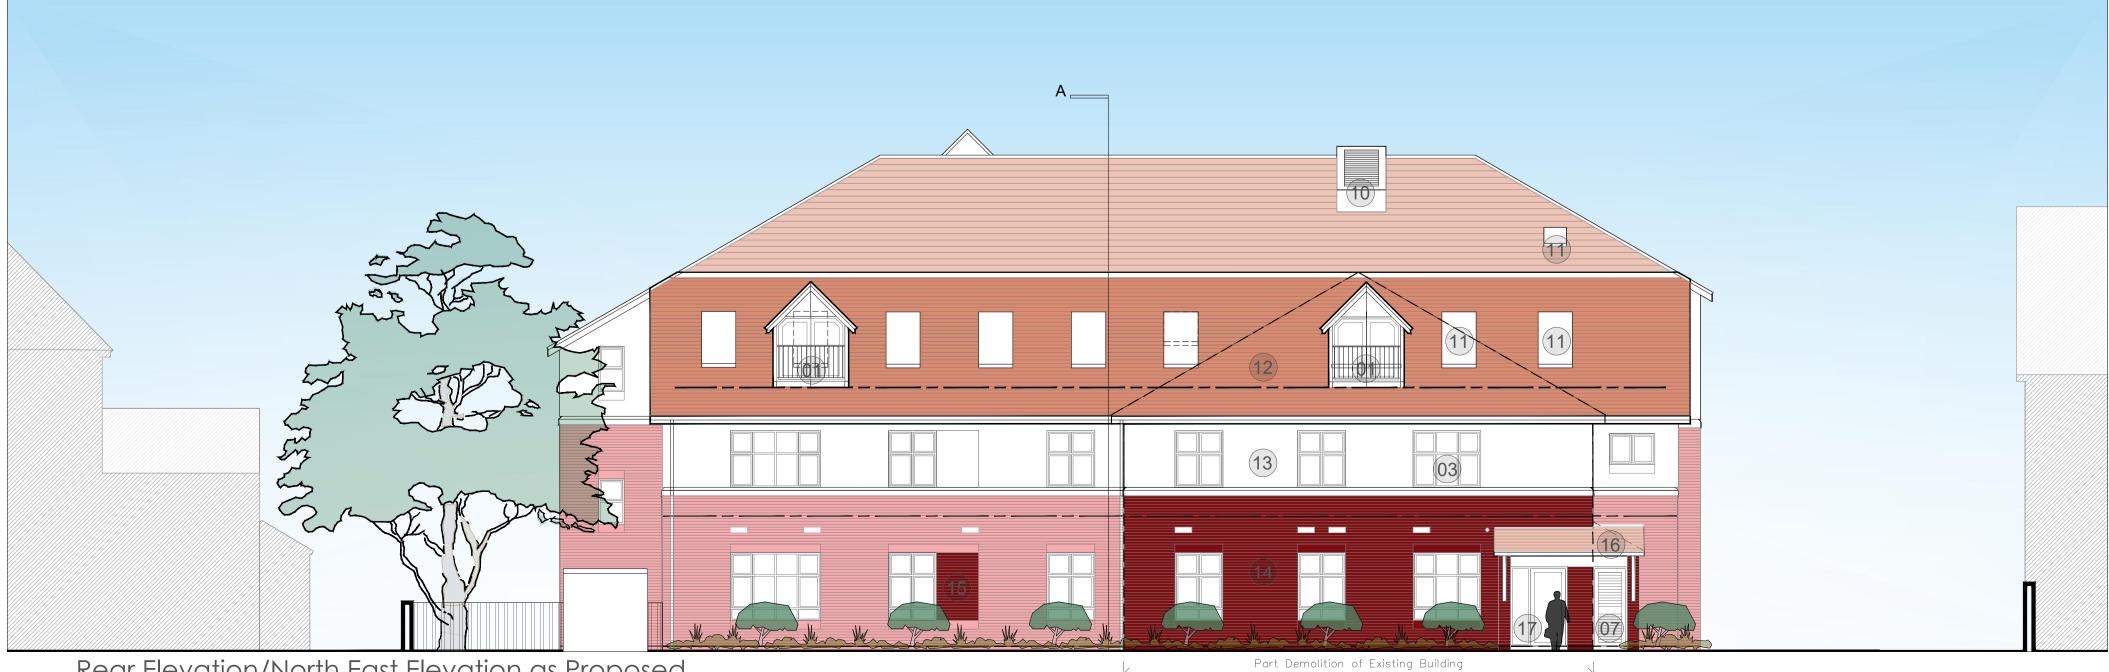

South West Elevation to Churton Road as Proposed

Rear Elevation/North East Elevation as Proposed

## NOTES

do not scale off drawing

- 01 New dormer with patio doors and 'Juliet' balcony 02 New balustrade to existing flat
- roof 03 Existing windows replaced with
- new uPVC framed windows
- 04 Rendered infill panel within new window installation 05 New colour coated metal
- ventilation grilles and boiler flues inserted into existing brickwork 06 New rooflights
- 07 New colour coated metal louvred doors
- 08 Existing boiler vents removed and brickwork made good
- 09 Timber Hit & Miss Fencing to Sprinkler Compound
- 10 New lead clad housing to Smoke Vent with colour coated metal louvres 11 New rooflights
- 12 Roof made good following demolition of rear extension
- 13 New render and art. stone string course to match existing following demolition of rear extension
- 14 New facing brickwork following demolition of rear extension
- 15 Part existing window opening infilled with new facing brickwork
- 16 Interlocking concrete tiles to new entrance canopy
- 17 New color coated metal framed glazed entrance door