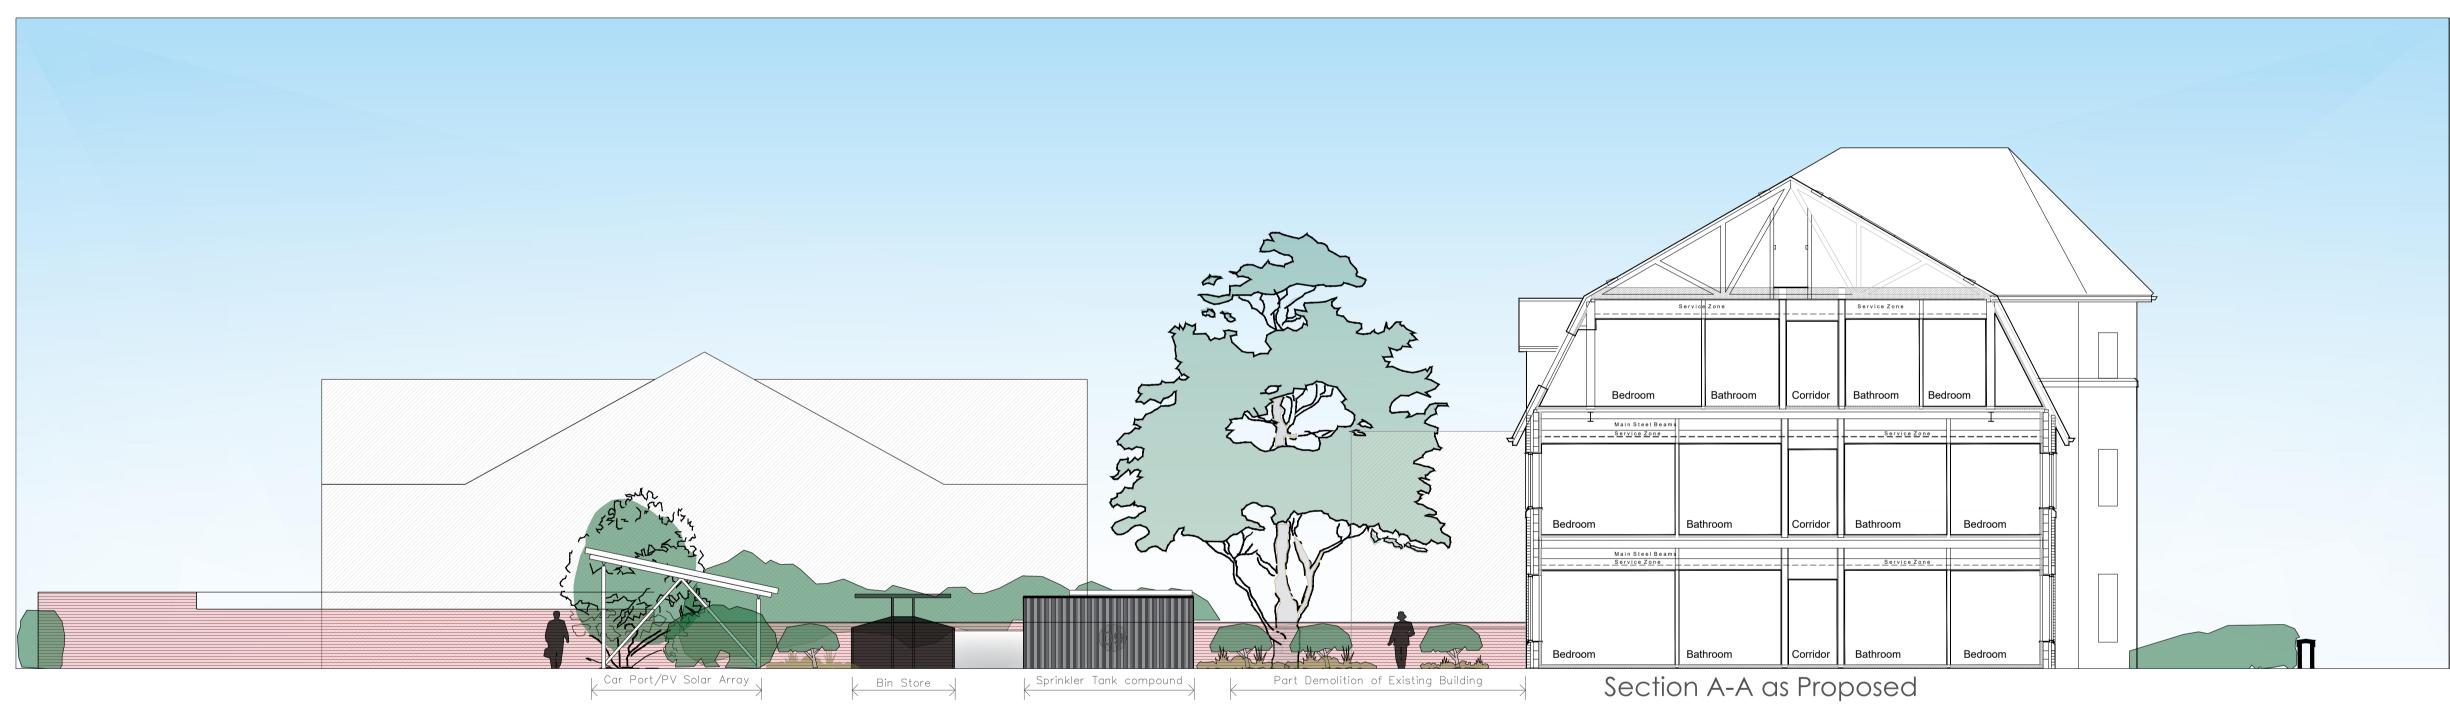

## NOTES

do not scale off drawing

- 01 New dormer with patio doors and 'Juliet' balcony 02 New balustrade to existing flat
- roof 03 Existing windows replaced with
- new uPVC framed windows
- 04 Rendered infill panel within new window installation 05 New colour coated metal
- ventilation grilles and boiler flues inserted into existing brickwork 06 New rooflights
- 07 New colour coated metal louvred doors
- 08 Existing boiler vents removed and brickwork made good
- 09 Timber Hit & Miss Fencing to Sprinkler Compound
- 10 New lead clad housing to Smoke Vent with colour coated metal louvres 11 New rooflights
- 12 Roof made good following demolition of rear extension
- 13 New render and art. stone string course to match existing following demolition of rear extension
- 14 New facing brickwork following demolition of rear extension
- 15 Part existing window opening infilled with new facing brickwork
- 16 Interlocking concrete tiles to new entrance canopy
- 17 New color coated metal framed glazed entrance door